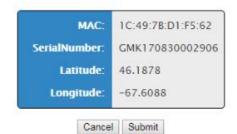

#### Step 3 - New Screen

Screen will now show MAC & Serial Number of the device you are installing and then Latitude and Longitude you entered.